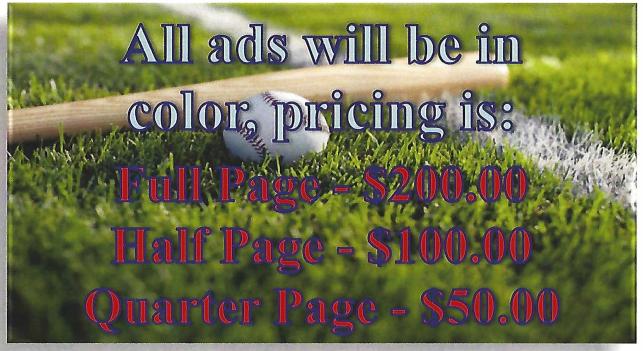

### 2020 SPONSORSHIP LEVELS

### AND BENEFILE

#### Banner Only \$250 - Renewal \$150:

• Business listed on a sponsorship banner displayed on outfield fencing.

#### League Sponsor \$500 - Renewal \$300:

- Business listed on sponsorship banner displayed on outfield fencing.
- On-site tv advertisement at the concession stand
- Business listed in "Atlee Day" game day program
- Business logo included on Atlee Little League website

#### **National Sponsor \$750:**

- Business listed on sponsorship banner displayed on the dugout or bullpen fencing.
- Opening Day onsite business set up for sales/promotions
- On-site tv advertisement at the concession stand
- Business listed in "Atlee Day" game day program
- Business logo included on Atlee Little League website

#### American Sponsor \$2,500 and up:

- Four additional banners displayed with your business logo to be placed on the outfield fencing of two other fields
- On-site tv advertisement at the concession stand
- Opening Day Sponsor with onsite business set up for sales/promotions
- Business listed in "Atlee Day" game day program
- Business logo included on Atlee Little League website
- Participates in the ceremonial first pitch on "Atlee Day"

#### **Uniform Sponsor** \$350; Multiple Team Discounts Available

Business advertisement on the back of back of specified team shirts.